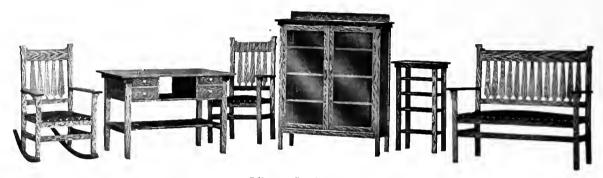

#### Library Set No. 578.

Table No. 523, Bookcase No. 541, Magazine Rack No. 558, Rocker No. 706, Chair No. 707½, Chair No. 707. Quartered Oak, Weathered and Early English. Weight 570 lbs.

#### Library Set No. 578. Price \$137.00.

| Table                 | 32.00 Rocker   | Price \$24.00      |
|-----------------------|----------------|--------------------|
| Bookcase              | 36.00 Chair No | . 707½ Price 11.00 |
| Magazine Rack Price 1 | 10.00 Chair No | 707 Price 24.00    |